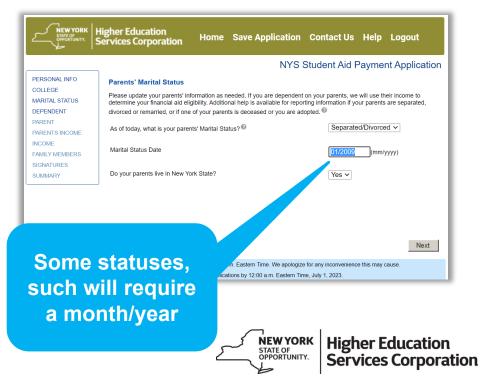

Students younger than 22 years old who declare financial independence must have a special condition to qualify as independent





#### **Processing for Requests for Independence**

- Following the processing of the student's TAP application, a request for information will be put on the student's HESC account with a link to upload documentation verifying their status
  - Students can upload the same type of documentation shared with their financial aid offices for dependency override on FAFSA



# **Dependent Students: Provide Parent Info**



Higher Education Services Corporation

# **Parent Marital Status**

- Choices include
  - Married/remarried
  - Separated/divorced
  - Widowed/deceased
  - Never Married
- Single parent household – Application will ask only for one parent's info



#### **Parent Income Tax Return Information**

| PERSONAL INFO<br>COLLEGE<br>MARITAL STATUS<br>DEPENDENT                       | Parents' New York State Income Tax Return<br>NOTE: TAP awards for the 2023-2024 academic year are<br>Please indicate the New York State Income Tax Return you |                                   | Be sure to<br>enter the                   |
|-------------------------------------------------------------------------------|---------------------------------------------------------------------------------------------------------------------------------------------------------------|-----------------------------------|-------------------------------------------|
| PARENT<br>PARENTS INCOME<br>INCOME<br>FAMILY MEMBERS<br>SIGNATURES<br>SUMMARY | Parents' New York State I