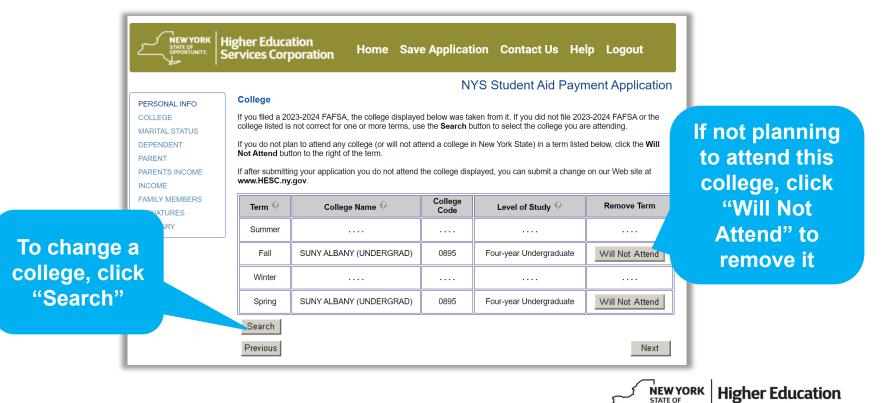

## **Review Prefilled College Info From FAFSA**

OPPORTUNITY.

**Services Corporation** 

# **Updating College Name on Application**