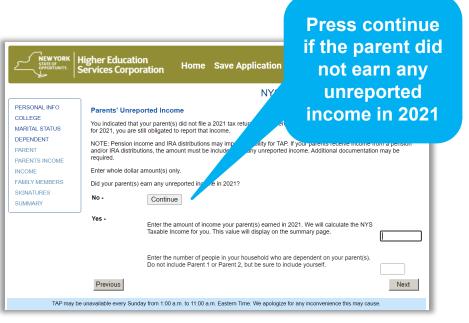

# **Financial Independent Status Questions**

- These questions on are used to determine if the student is truly independent from their parent(s).
  - Student must answer
     NO to all questions if
     there is a special
     condition