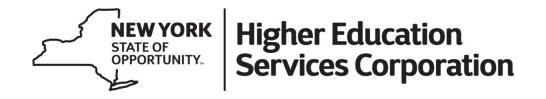

### **FAFSA to NYS Payment App**

#### Start my application

If you have any questions, click the Contact Us link above.

## **FAFSA Confirmation Page Link**

## **Applying for TAP Without Using FAFSA Link**

 If an applicant does not use the State application link on the FAFSA confirmation page, then they must wait three to five days for their FAFSA to be processed and received by HESC before trying to apply for the TAP application on hesc.ny.gov