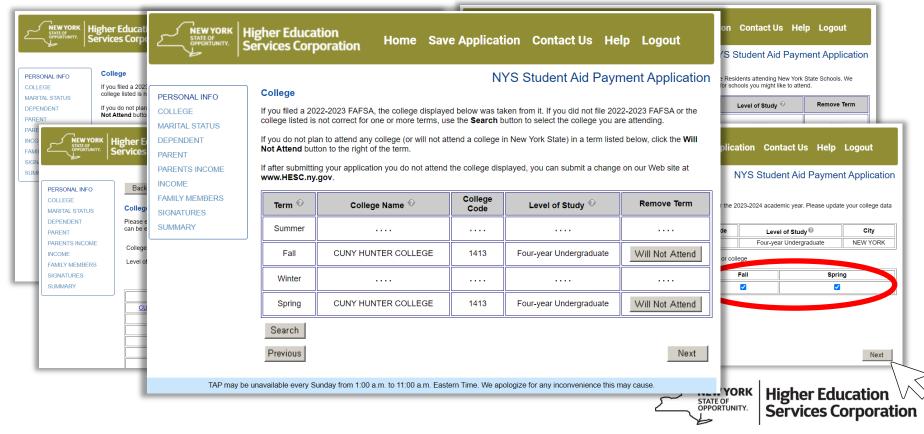

## **Review Prefilled College Info From FAFSA**

OPPORTUNITY.

**Services Corporation** 

# **Updating College Name on Application**