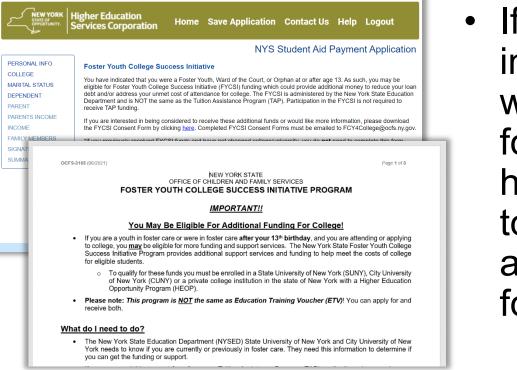

#### **New: Foster Youth Success Initiative (FYSCI)**

 If the student indicates they are a ward of the court or foster youth, they will have the option to link to the FYSCI funds application to apply for addition aid