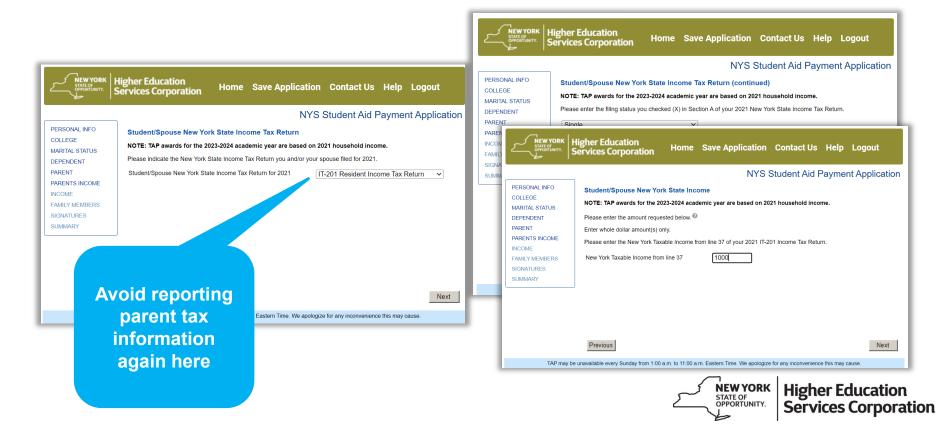

Date (mm/yyyy)                                    |
|                                            |                                                                |                                                   |                                                   |
|                                            | -                                                              |                                                   |                                                   |
| TAP may                                    | Previous<br>be unavailable every Sunday from 1:00              | a.m. to 11:00 a.m. Eastern Time. We apo           | Next logize for any inconvenience this may cause. |





# **Transition Back to Student Information**





#### **Student/Spouse Income Information**



#### **Student/Spouse Did Not File Taxes**

| ERSONAL INFO                                                                                                            | NYS Student Aid Payment Application Student/Spouse New York State Income Tax Return                                                                                                                                                                                                                                                                                                                                                                                                                                                                                                     |