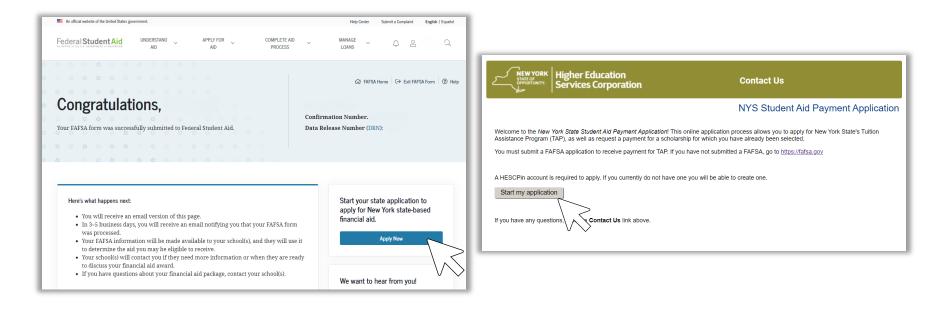

# **Applying for TAP**

### A Student's Experience

# **Two Pathways to Apply for NYS Aid**

### **FAFSA to NYS Payment App**

#### Start my application

If you have any questions, click the Contact Us link above.