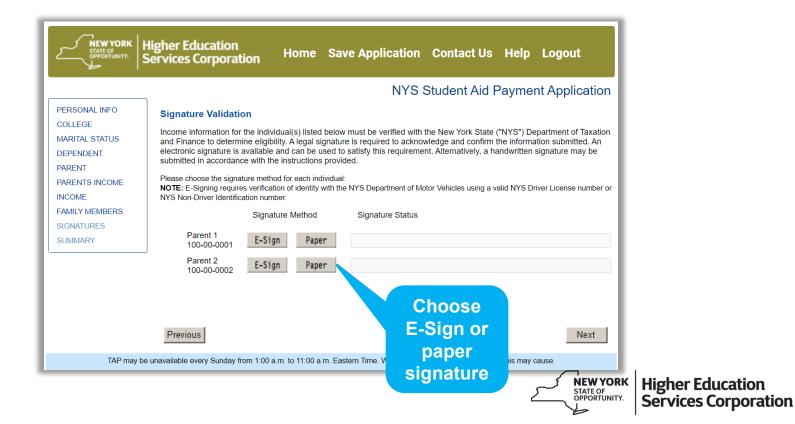

#### **Student Marital Status**

| NEW YORK<br>STATE OF<br>OPPORTUNITY.                                                                                                     | Higher Education<br>Services Corporation Home                                                                                                | Save Application Contact Us Help Logout                             |
|------------------------------------------------------------------------------------------------------------------------------------------|----------------------------------------------------------------------------------------------------------------------------------------------|---------------------------------------------------------------------|
|                                                                                                                                          |                                                                                                                                              | NYS Student Aid Payment Application                                 |
| PERSONAL INFO<br>COLLEGE<br>MARITAL STATUS<br>DEPENDENT<br>PARENT<br>PARENTS INCOME<br>INCOME<br>FAMILY MEMBERS<br>SIGNATURES<br>SUMMARY | Student Marital Status<br>Please review the following information and up<br>As of today, what is your Marital Status?<br>Marital Status Date | pdate as needed.<br>Single/Never Married ✓                          |
| TAP ma                                                                                                                                   | Previous                                                                                                                                     | n. Eastern Time. We apologize for any inconvenience this may cause. |