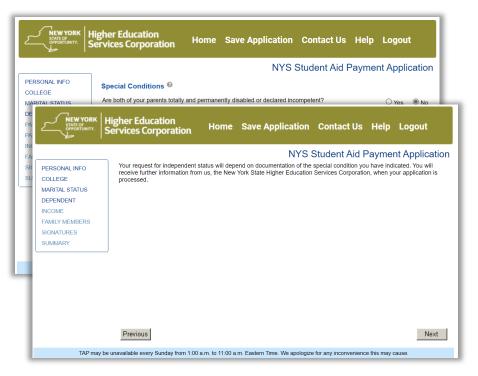

# **Independent or Dependent?**

| r financial dependence status<br>ter Care, Wards of the Court,<br>rds.<br>you claiming financial indepe | or Orphans a      | at or after the age of 13 |         |       |       |
|---------------------------------------------------------------------------------------------------------|-------------------|---------------------------|---------|-------|-------|
| ter Care, Wards of the Court,<br>rds.                                                                   | or Orphans a      | at or after the age of 13 |         |       |       |
| ter Care, Wards of the Court,<br>rds.                                                                   | or Orphans a      | at or after the age of 13 |         |       |       |
|                                                                                                         | '<br>endence from | vour parents?             | , , , , |       |       |
| you claiming financial indepe                                                                           | endence from      | vour parents?             |         |       |       |
|                                                                                                         |                   |                           |         | ⊖ Yes | No    |
|                                                                                                         |                   |                           |         |       |       |
| you a Foster Youth, Ward of                                                                             | the Court or      | Ornhan at or after are    | 132 🔞   | ◯ Yes | No    |
| you u robier rouil, mara or                                                                             | and obtain, or    | orphan at or alter age    |         | 0 103 | 0 110 |
|                                                                                                         |                   |                           |         |       |       |
|                                                                                                         |                   |                           |         |       |       |
|                                                                                                         |                   |                           |         |       |       |
|                                                                                                         |                   |                           |         |       |       |
|                                                                                                         |                   |                           |         |       |       |
|                                                                                                         |                   |                           |         |       |       |
|                                                                                                         |                   |                           |         |       |       |

 Students who are wards of the court, have foster care status or other special conditions may declare financial independence from parents

# **Financial Independent Status Questions**

- These questions on are used to determine if the student is truly independent from their parent(s).
  - Student must answer
     NO to all questions if
     there is a special
     condition