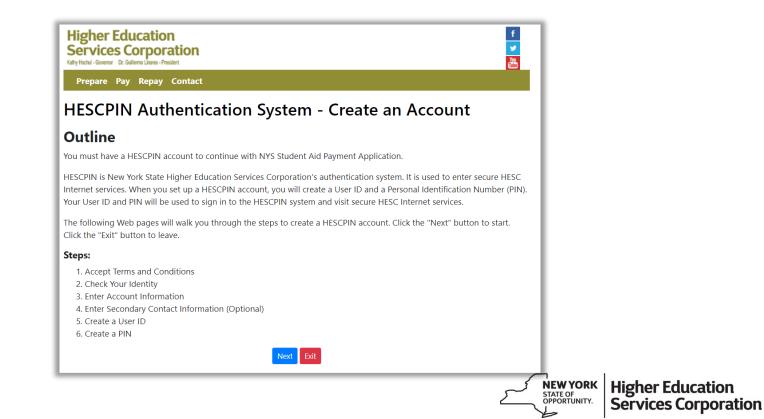

## **Creating a HESC Account: Outline**

#### **HESCPIN** Authentication System - Create an Account