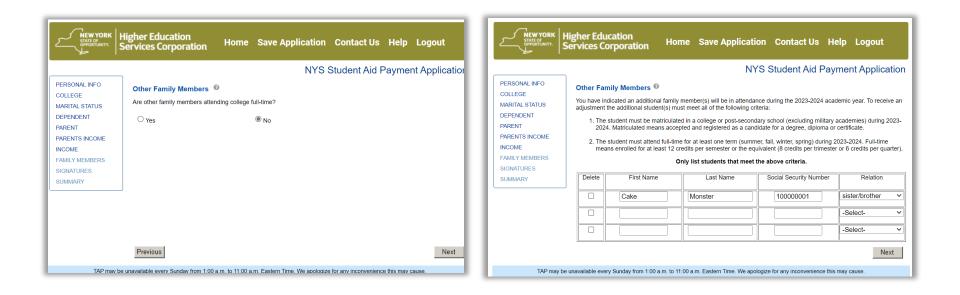

# **Independent or Dependent?**

| r financial dependence status<br>ter Care, Wards of the Court,<br>rds.<br>you claiming financial indepe | or Orphans a      | at or after the age of 13 |         |       |       |
|---------------------------------------------------------------------------------------------------------|-------------------|---------------------------|---------|-------|-------|
| ter Care, Wards of the Court,<br>rds.                                                                   | or Orphans a      | at or after the age of 13 |         |       |       |
| ter Care, Wards of the Court,<br>rds.                                                                   | or Orphans a      | at or after the age of 13 |         |       |       |
|                                                                                                         | '<br>endence from | vour parents?             | , , , , |       |       |
| you claiming financial indepe                                                                           | endence from      | vour parents?             |         |       |       |
|                                                                                                         |                   |                           |         | ⊖ Yes | No    |
|                                                                                                         |                   |                           |         |       |       |
| you a Foster Youth, Ward of                                                                             | the Court or      | Ornhan at or after are    | 132 🔞   | ◯ Yes | No    |
| you u robier rouil, mara or                                                                             | and obtain, or    | orphan at or alter age    |         | 0 103 | 0 110 |
|                                                                                                         |                   |                           |         |       |       |
|                                                                                                         |                   |                           |         |       |       |
|                                                                                                         |                   |                           |         |       |       |
|                                                                                                         |                   |                           |         |       |       |
|                                                                                                         |                   |                           |         |       |       |
|                                                                                                         |                   |                           |         |       |       |
|                                                                                                         |                   |                           |         |       |       |

 Students who are wards of the court, have foster care status or other special conditions may declare financial independence from parents