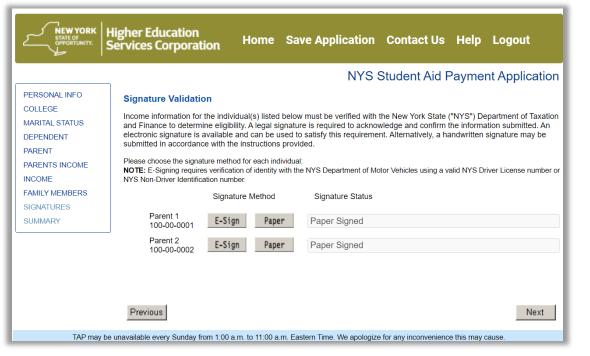

|                                                                                  |

Services Corporation

# **Paper Signature Option**

- Paper signature pages may be printed or filled in and signed electronically
- Completed pages can be uploaded back through the student's HESC account once their TAP application is processed (three to five days from submission)



# **Successful Signature**





# **Application Summary**

| NEW YORK<br>STATE OF<br>OPPORTUNITY.<br>Services Corporati                                                                                                                | ion Home Contact Us Help Logout                                                                                                                                              | 1                                                                                                                                                                       |
|---------------------------------------------------------------------------------------------------------------------------------------------------------------------------|-----------------------------------------------------------------------------