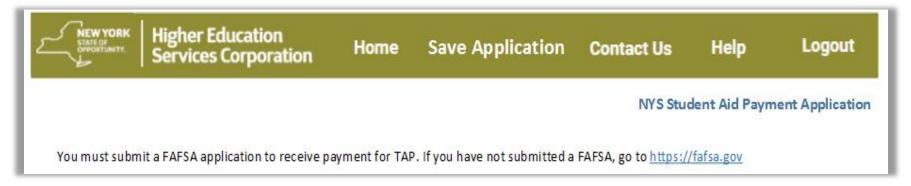

### "You Must Submit a FAFSA" Error Message

 If a student tries to apply for TAP directly on HESC's website before their FAFSA is processed, then they will see this message