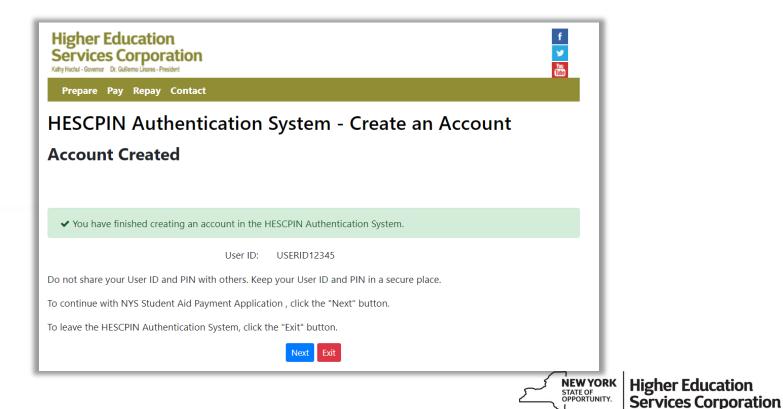

## **Create a User ID**

#### **HESCPIN** Authentication System - Create an Account

#### **Create a User ID**

Step 5: Enter a User ID that you would like to use in the HESCPIN system, then click the "Next" button. To leave without creating a HESCPIN account, click the "Exit" button.

#### Rules for Creating a User ID

- Every User ID in the HESCPIN Authentication System must be different.
- Your User ID must have at least 8 characters, but not more than 16 characters.
- You must use a combination of both letters (A-Z) and numbers(0-9) in your User ID. User ID's are not case sensitive.
- You must not use special characters (\_, -, +, %, \$, #, @, etc.) or spaces in your User ID.
- Choose a User ID that does not contain information that identifies you personally such as Social Security Number (SSN) or Date of Birth.
- You will be given three chances to create your own User ID before the system creates one for you.
- Required information is marked with a \*.