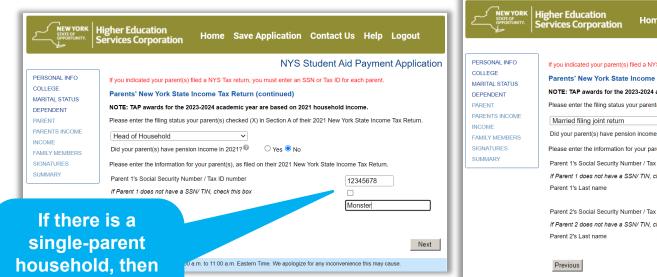

# **Common Mistake: NYS Residency**

| Did you live in New York State for all of the 2022 calendar year? $ullet$ Yes $igtrianglet$ No                                                                                          | I |
|-----------------------------------------------------------------------------------------------------------------------------------------------------------------------------------------|---|
| If you did not live in New York State for all of the 2022 calendar year, enter month and year in which you moved to New York State. (If you were not a resident in 2022, enter 00/0000) | I |

- Students who indicate they do not meet the NYS residency requirements will be required to submit a residency review questionnaire.
  - Can be completed electronically through their HESC account (hesc.ny.gov/myaccount)